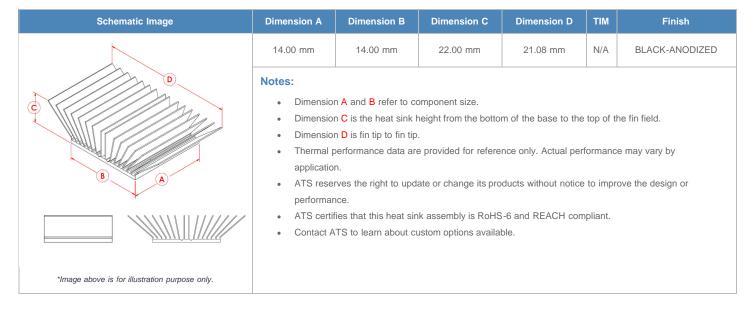

**

| AIR VELOCITY       |               | @200 LFM<br>1.0 M/S | @300 LFM<br>1.5 M/S | @400 LFM<br>2.0 M/S | @500 LFM<br>2.5 M/S | @600 LFM<br>3.0 M/S | @700 LFM<br>3.5 M/S | @800 LFM<br>4.0 M/S |
|--------------------|---------------|---------------------|---------------------|---------------------|---------------------|---------------------|---------------------|---------------------|
| THERMAL RESISTANCE | Unducted Flow | 7.76 °C/W           | 6.4 °C/W            | 5.6 °C/W            | 5.1 °C/W            | 4.7 °C/W            | 4.4 °C/W            | 4.2 °C/W            |
|                    | Ducted Flow   | 6.1                 | 5.3                 | 4.7                 | 4.3                 | 4                   | 3.8                 | 3.6                 |

## **Product Detail**